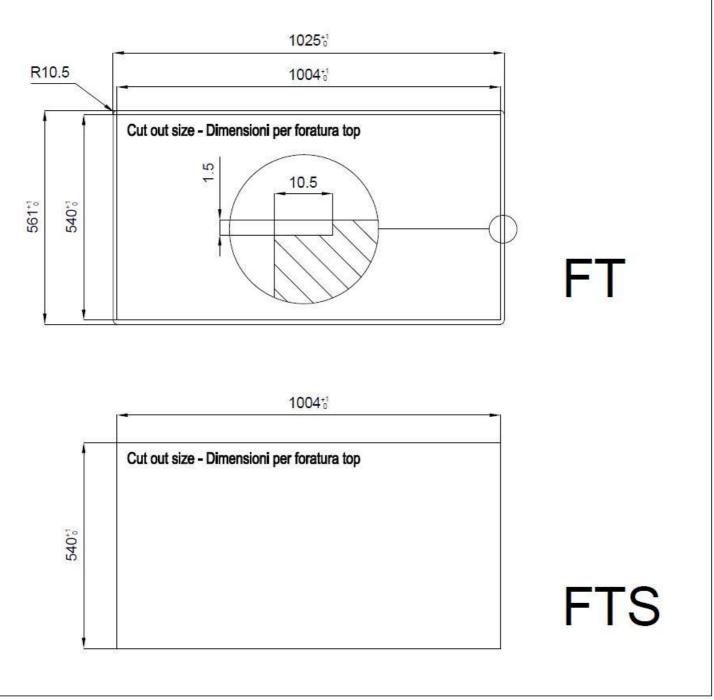

## DETAILS

| Edge/Installation Type | Flush-mount   Top-mount                                         |
|------------------------|-----------------------------------------------------------------|
| Finish                 | Foster brushed                                                  |
| Material               | AISI 304 stainless steel                                        |
| Texture                | Brushed in line                                                 |
| Base                   | 120 cm                                                          |
| Dimensions             | 1024x560 mm                                                     |
| Standard fittings      | Fixing hooks, gasket, drain, overflow and siphon, boxed packing |
| Mixer holes            | 2 standard holes                                                |
| Built-in hole          | View technical data sheet                                       |

| Drainer         | Νο                                                |
|-----------------|---------------------------------------------------|
| Width           | 102 cm                                            |
| Bowl dimension  | 968x400 mm                                        |
| Number of bowls | 1 bowl                                            |
| Waste fitting   | Drain with automatic control SPACE MILANO - 3.5 " |

### **TECHNICAL DATA**