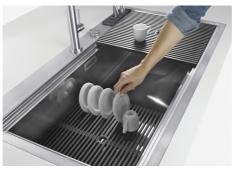

| Perimetral overflow                    | The overflow is always a security on the Foster sinks that prevents the overflow of water in case of oversights. The perimeter drain solution improves aesthetics thanks to its square and essential shape.                                                                                                                                                                                                                                                                                                                                                                                                                                                                                           |
|----------------------------------------|-------------------------------------------------------------------------------------------------------------------------------------------------------------------------------------------------------------------------------------------------------------------------------------------------------------------------------------------------------------------------------------------------------------------------------------------------------------------------------------------------------------------------------------------------------------------------------------------------------------------------------------------------------------------------------------------------------|
| Save space system                      | Drain and siphon are designed to leave as much space as possible in the under-sink area, more and more useful today for theseparate waste collection systems.                                                                                                                                                                                                                                                                                                                                                                                                                                                                                                                                         |
| Space waste fitting                    | The elegant SPACE steel cap closes the drain and leaves no visible residues collected in the basket below. Space also has a small footprint and allows the optimal use of the under-sink compartment.                                                                                                                                                                                                                                                                                                                                                                                                                                                                                                 |
| Triple recess - sliding<br>accessories | The Foster Milano sink has an ingenious design that makes it simple to use a large set of optional accessories. On the topmost supporting step, the innovative Black grids slide, creating a large and practical surface to rinse food and crockery. The second step is meant to support and allow the sliding of a complete combination of accessories, which make some operations practical and safe: rinse, drain, slice, grate everything can be done inside the sink. The third supporting step is on the bottom of the bowl. On this step one can rest the Black grids, making it possible to rinse foodstuffs without their coming in contact with the bottom of the sink, which may be dirty. |

## Milano Optional accessories / Accessori opzionali

The "rails" system makes it possible to use a combination of numerous accessories. Grids, chopping boards, utensils' ranging system, bowls and containers of different dimensions can be alternated in the workspace with a simple gesture, and can easily be stacked, in order to be on hand at all times.

Il sistema di "corsie" rende possibile l'utilizzo combinato di innumerevoli accessori. Griglie, taglieri, portautensili, vaschette e contenitori di varie dimensioni si alternano nella zona di lavoro con un semplice gesto e possono essere impilati, sempre a portata di mano.