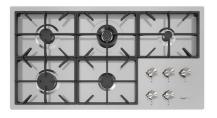

### **RECOMMENDED PAIRINGS**

**Cooker hob Foster Milano** 7638 000

**Mixer Tap FL** 8521 000