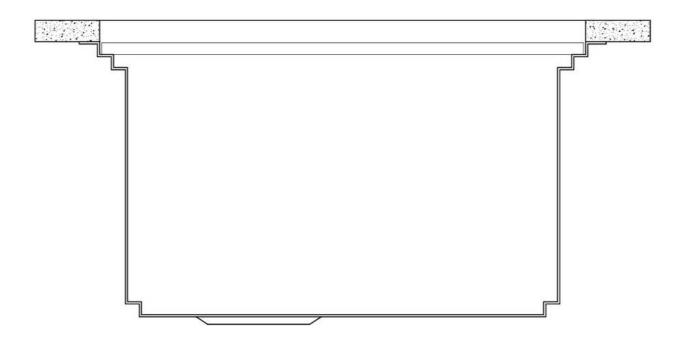

## DETAILS

| Edge/Installation Type | Flush-mount   Top-mount                                         |
|------------------------|-----------------------------------------------------------------|
| Finish                 | Foster brushed                                                  |
| Material               | AISI 304 stainless steel                                        |
| Texture                | Brushed in line                                                 |
| Base                   | 120 cm                                                          |
| Dimensions             | 1024x560 mm                                                     |
| Standard fittings      | Fixing hooks, gasket, drain, overflow and siphon, boxed packing |
| Mixer holes            | 2 standard holes                                                |
| Built-in hole          | View technical data sheet                                       |

#### FEATURES

| 56 cm deep              | 56 cm deep. An increased dimension synonymous with great functionality, which distinguishes<br>the Foster Milano series.                                                                                                                                               |
|-------------------------|------------------------------------------------------------------------------------------------------------------------------------------------------------------------------------------------------------------------------------------------------------------------|
| Automatic waste fitting | The waste-fitting with round remote knob is supplied; a practical accessory which makes it unnecessary to get wet in order to drain the water from the bowl.                                                                                                           |
| Diamond-shape bottom    | The draining of water is an important feature in a sink, and it's always taken good care of in<br>Foster products. In the bent-welded sinks, which would have a flat bottom, the proper draining<br>is guaranteed by the elegant beveling, which helps the water flow. |
| Double mixer hole       | The large tap counter is already fitted with a series of 2 tap holes. In the second hole it is possible to install the remote control of the automatic drain or, alternatively, a practical soap dispenser.                                                            |
| High thickness          | 1mm thick steel. A significant thickness, which guarantees the maximum sturdiness and durability.                                                                                                                                                                      |

| Perimetral overflow                    | The overflow is always a security on the Foster sinks that prevents the overflow of water in case of oversights. The perimeter drain solution improves aesthetics thanks to its square and essential shape.                                                                                                                                                                                                                                                                                                                                                                                                                                                                                           |
|----------------------------------------|-------------------------------------------------------------------------------------------------------------------------------------------------------------------------------------------------------------------------------------------------------------------------------------------------------------------------------------------------------------------------------------------------------------------------------------------------------------------------------------------------------------------------------------------------------------------------------------------------------------------------------------------------------------------------------------------------------|
| Save space system                      | Drain and siphon are designed to leave as much space as possible in the under-sink area, more and more useful today for theseparate waste collection systems.                                                                                                                                                                                                                                                                                                                                                                                                                                                                                                                                         |
| Space waste fitting                    | The elegant SPACE steel cap closes the drain and leaves no visible residues collected in the basket below. Space also has a small footprint and allows the optimal use of the under-sink compartment.                                                                                                                                                                                                                                                                                                                                                                                                                                                                                                 |
| Triple recess - sliding<br>accessories | The Foster Milano sink has an ingenious design that makes it simple to use a large set of optional accessories. On the topmost supporting step, the innovative Black grids slide, creating a large and practical surface to rinse food and crockery. The second step is meant to support and allow the sliding of a complete combination of accessories, which make some operations practical and safe: rinse, drain, slice, grate everything can be done inside the sink. The third supporting step is on the bottom of the bowl. On this step one can rest the Black grids, making it possible to rinse foodstuffs without their coming in contact with the bottom of the sink, which may be dirty. |