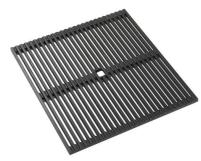

### **OPTIONAL ACCESSORIES**

Black grid 8100 600

HPDE Twin chopping board 8644 101

Stainless steel plate rack 8100 303 \* only in combination with the accessory 8644 101

Walnut-wood chopping board 8642 000