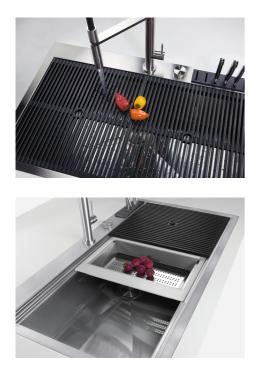

#### FEATURES

| 56 cm deep              | 56 cm deep. An increased dimension synonymous with great functionality, which distinguishes<br>the Foster Milano series.                                                                                                                                               |
|-------------------------|------------------------------------------------------------------------------------------------------------------------------------------------------------------------------------------------------------------------------------------------------------------------|
| Automatic waste fitting | The waste-fitting with round remote knob is supplied; a practical accessory which makes it unnecessary to get wet in order to drain the water from the bowl.                                                                                                           |
| Diamond-shape bottom    | The draining of water is an important feature in a sink, and it's always taken good care of in<br>Foster products. In the bent-welded sinks, which would have a flat bottom, the proper draining<br>is guaranteed by the elegant beveling, which helps the water flow. |
| Double mixer hole       | The large tap counter is already fitted with a series of 2 tap holes. In the second hole it is possible to install the remote control of the automatic drain or, alternatively, a practical soap dispenser.                                                            |
| High thickness          | 1mm thick steel. A significant thickness, which guarantees the maximum sturdiness and durability.                                                                                                                                                                      |

| Perimetral overflow                    | The overflow is always a security on the Foster sinks that prevents the overflow of water in case of oversights. The perimeter drain solution improves aesthetics thanks to its square and essential shape.                                                                                                                                                                                                                                                                                                                                                                                                                                                                                           |
|----------------------------------------|-------------------------------------------------------------------------------------------------------------------------------------------------------------------------------------------------------------------------------------------------------------------------------------------------------------------------------------------------------------------------------------------------------------------------------------------------------------------------------------------------------------------------------------------------------------------------------------------------------------------------------------------------------------------------------------------------------|
| Save space system                      | Drain and siphon are designed to leave as much space as possible in the under-sink area, more and more useful today for theseparate waste collection systems.                                                                                                                                                                                                                                                                                                                                                                                                                                                                                                                                         |
| Space waste fitting                    | The elegant SPACE steel cap closes the drain and leaves no visible residues collected in the basket below. Space also has a small footprint and allows the optimal use of the under-sink compartment.                                                                                                                                                                                                                                                                                                                                                                                                                                                                                                 |
| Triple recess - sliding<br>accessories | The Foster Milano sink has an ingenious design that makes it simple to use a large set of optional accessories. On the topmost supporting step, the innovative Black grids slide, creating a large and practical surface to rinse food and crockery. The second step is meant to support and allow the sliding of a complete combination of accessories, which make some operations practical and safe: rinse, drain, slice, grate everything can be done inside the sink. The third supporting step is on the bottom of the bowl. On this step one can rest the Black grids, making it possible to rinse foodstuffs without their coming in contact with the bottom of the sink, which may be dirty. |

## Milano Optional accessories / Accessori opzionali

The "rails" system makes it possible to use a combination of numerous accessories. Grids, chopping boards, utensils' ranging system, bowls and containers of different dimensions can be alternated in the workspace with a simple gesture, and can easily be stacked, in order to be on hand at all times.

Il sistema di "corsie" rende possibile l'utilizzo combinato di innumerevoli accessori. Griglie, taglieri, portautensili, vaschette e contenitori di varie dimensioni si alternano nella zona di lavoro con un semplice gesto e possono essere impilati, sempre a portata di mano.