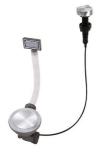

### EQUIPMENT

1 x Space Milano automatic waste fitting 8407 115 1x Knife holder element

#### FEATURES

| 56 cm deep              | 56 cm deep. An increased dimension synonymous with great functionality, which distinguishes<br>the Foster Milano series.                                                                                                                                               |
|-------------------------|------------------------------------------------------------------------------------------------------------------------------------------------------------------------------------------------------------------------------------------------------------------------|
| Automatic waste fitting | The waste-fitting with round remote knob is supplied; a practical accessory which makes it unnecessary to get wet in order to drain the water from the bowl.                                                                                                           |
| Diamond-shape bottom    | The draining of water is an important feature in a sink, and it's always taken good care of in<br>Foster products. In the bent-welded sinks, which would have a flat bottom, the proper draining<br>is guaranteed by the elegant beveling, which helps the water flow. |
| Double mixer hole       | The large tap counter is already fitted with a series of 2 tap holes. In the second hole it is possible to install the remote control of the automatic drain or, alternatively, a practical soap dispenser.                                                            |
| High thickness          | 1mm thick steel. A significant thickness, which guarantees the maximum sturdiness and durability.                                                                                                                                                                      |

## EQUIPMENT

Space Milano automatic waste fitting 8407 115