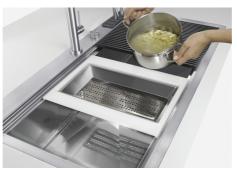

| Perimetral overflow                    | The overflow is always a security on the Foster sinks that prevents the overflow of water in case of oversights. The perimeter drain solution improves aesthetics thanks to its square and essential shape.                                                                                                                                                                                                                                                                                                                                                                                                                                                                                           |
|----------------------------------------|-------------------------------------------------------------------------------------------------------------------------------------------------------------------------------------------------------------------------------------------------------------------------------------------------------------------------------------------------------------------------------------------------------------------------------------------------------------------------------------------------------------------------------------------------------------------------------------------------------------------------------------------------------------------------------------------------------|
| Save space system                      | Drain and siphon are designed to leave as much space as possible in the under-sink area, more and more useful today for theseparate waste collection systems.                                                                                                                                                                                                                                                                                                                                                                                                                                                                                                                                         |
| Space waste fitting                    | The elegant SPACE steel cap closes the drain and leaves no visible residues collected in the basket below. Space also has a small footprint and allows the optimal use of the under-sink compartment.                                                                                                                                                                                                                                                                                                                                                                                                                                                                                                 |
| Triple recess - sliding<br>accessories | The Foster Milano sink has an ingenious design that makes it simple to use a large set of optional accessories. On the topmost supporting step, the innovative Black grids slide, creating a large and practical surface to rinse food and crockery. The second step is meant to support and allow the sliding of a complete combination of accessories, which make some operations practical and safe: rinse, drain, slice, grate everything can be done inside the sink. The third supporting step is on the bottom of the bowl. On this step one can rest the Black grids, making it possible to rinse foodstuffs without their coming in contact with the bottom of the sink, which may be dirty. |

## Milano Optional accessories / Accessori opzionali

The "rails" system makes it possible to use a combination of numerous accessories. Grids, chopping boards, utensils' ranging system, bowls and containers of different dimensions can be alternated in the workspace with a simple gesture, and can easily be stacked, in order to be on hand at all times.

Il sistema di "corsie" rende possibile l'utilizzo combinato di innumerevoli accessori. Griglie, taglieri, portautensili, vaschette e contenitori di varie dimensioni si alternano nella zona di lavoro con un semplice gesto e possono essere impilati, sempre a portata di mano.