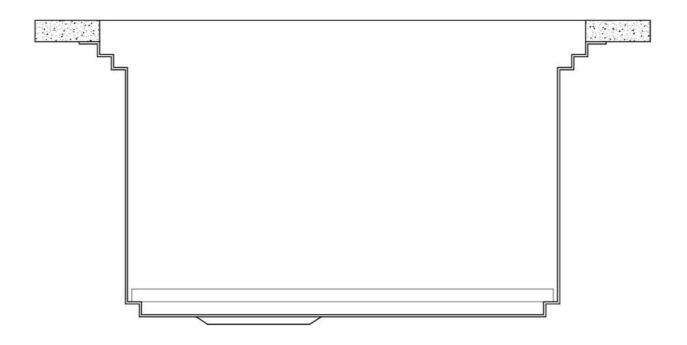

| Perimetral overflow                    | The overflow is always a security on the Foster sinks that prevents the overflow of water in case of oversights. The perimeter drain solution improves aesthetics thanks to its square and essential shape.                                                                                                                                                                                                                                                                                                                                                                                                                                                                                           |
|----------------------------------------|-------------------------------------------------------------------------------------------------------------------------------------------------------------------------------------------------------------------------------------------------------------------------------------------------------------------------------------------------------------------------------------------------------------------------------------------------------------------------------------------------------------------------------------------------------------------------------------------------------------------------------------------------------------------------------------------------------|
| Save space system                      | Drain and siphon are designed to leave as much space as possible in the under-sink area, more and more useful today for theseparate waste collection systems.                                                                                                                                                                                                                                                                                                                                                                                                                                                                                                                                         |
| Space waste fitting                    | The elegant SPACE steel cap closes the drain and leaves no visible residues collected in the basket below. Space also has a small footprint and allows the optimal use of the under-sink compartment.                                                                                                                                                                                                                                                                                                                                                                                                                                                                                                 |
| Triple recess - sliding<br>accessories | The Foster Milano sink has an ingenious design that makes it simple to use a large set of optional accessories. On the topmost supporting step, the innovative Black grids slide, creating a large and practical surface to rinse food and crockery. The second step is meant to support and allow the sliding of a complete combination of accessories, which make some operations practical and safe: rinse, drain, slice, grate everything can be done inside the sink. The third supporting step is on the bottom of the bowl. On this step one can rest the Black grids, making it possible to rinse foodstuffs without their coming in contact with the bottom of the sink, which may be dirty. |

## EQUIPMENT

Space Milano automatic waste fitting 8407 115