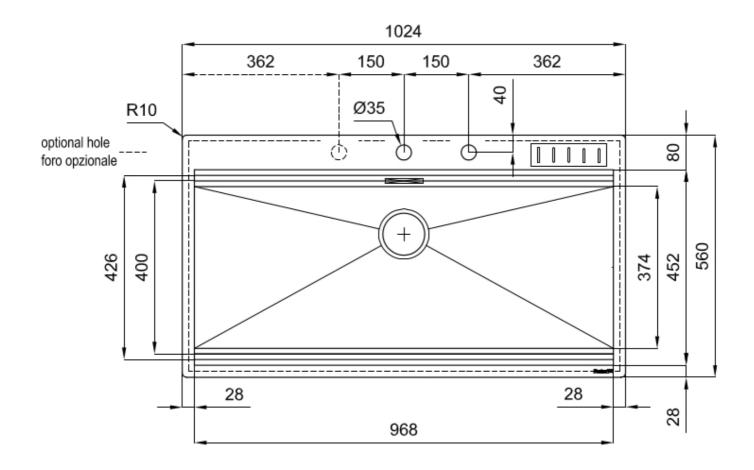

## DETAILS

| Edge/Installation Type | Flush-mount   Top-mount                                         |
|------------------------|-----------------------------------------------------------------|
| Finish                 | Foster brushed                                                  |
| Material               | AISI 304 stainless steel                                        |
| Texture                | Brushed in line                                                 |
| Base                   | 120 cm                                                          |
| Dimensions             | 1024x560 mm                                                     |
| Standard fittings      | Fixing hooks, gasket, drain, overflow and siphon, boxed packing |
| Mixer holes            | 2 standard holes                                                |
| Built-in hole          | View technical data sheet                                       |

| Drainer         | Νο                                                |
|-----------------|---------------------------------------------------|
| Width           | 102 cm                                            |
| Bowl dimension  | 968x400 mm                                        |
| Number of bowls | 1 bowl                                            |
| Waste fitting   | Drain with automatic control SPACE MILANO - 3.5 " |