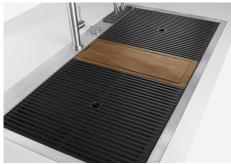

| Perimetral overflow                    | The overflow is always a security on the Foster sinks that prevents the overflow of water in case of oversights. The perimeter drain solution improves aesthetics thanks to its square and essential shape.                                                                                                                                                                                                                                                                                                                                                                                                                                                                                           |
|----------------------------------------|-------------------------------------------------------------------------------------------------------------------------------------------------------------------------------------------------------------------------------------------------------------------------------------------------------------------------------------------------------------------------------------------------------------------------------------------------------------------------------------------------------------------------------------------------------------------------------------------------------------------------------------------------------------------------------------------------------|
| Save space system                      | Drain and siphon are designed to leave as much space as possible in the under-sink area, more and more useful today for theseparate waste collection systems.                                                                                                                                                                                                                                                                                                                                                                                                                                                                                                                                         |
| Space waste fitting                    | The elegant SPACE steel cap closes the drain and leaves no visible residues collected in the basket below. Space also has a small footprint and allows the optimal use of the under-sink compartment.                                                                                                                                                                                                                                                                                                                                                                                                                                                                                                 |
| Triple recess - sliding<br>accessories | The Foster Milano sink has an ingenious design that makes it simple to use a large set of optional accessories. On the topmost supporting step, the innovative Black grids slide, creating a large and practical surface to rinse food and crockery. The second step is meant to support and allow the sliding of a complete combination of accessories, which make some operations practical and safe: rinse, drain, slice, grate everything can be done inside the sink. The third supporting step is on the bottom of the bowl. On this step one can rest the Black grids, making it possible to rinse foodstuffs without their coming in contact with the bottom of the sink, which may be dirty. |

### **OPTIONAL ACCESSORIES**

Black grid 8100 600

HPDE Twin chopping board 8644 101

Stainless steel plate rack 8100 303 \* only in combination with the accessory 8644 101

Walnut-wood chopping board 8642 000

**Glass chopping board** 8631 300

Graters kit with ring-holder and food collection tray 8159 101

\* only in combination with the accessory 8644 101

Stainless steel perforated tray 8151 000

\* only in combination with the accessory 8644 101