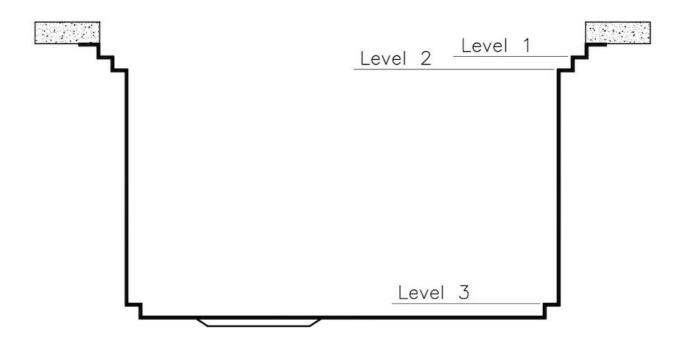

| Perimetral overflow                    | The overflow is always a security on the Foster sinks that prevents the overflow of water in case of oversights. The perimeter drain solution improves aesthetics thanks to its square and essential shape.                                                                                                                                                                                                                                                                                                                                                                                                                                                                                           |
|----------------------------------------|-------------------------------------------------------------------------------------------------------------------------------------------------------------------------------------------------------------------------------------------------------------------------------------------------------------------------------------------------------------------------------------------------------------------------------------------------------------------------------------------------------------------------------------------------------------------------------------------------------------------------------------------------------------------------------------------------------|
| Save space system                      | Drain and siphon are designed to leave as much space as possible in the under-sink area, more and more useful today for theseparate waste collection systems.                                                                                                                                                                                                                                                                                                                                                                                                                                                                                                                                         |
| Space waste fitting                    | The elegant SPACE steel cap closes the drain and leaves no visible residues collected in the basket below. Space also has a small footprint and allows the optimal use of the under-sink compartment.                                                                                                                                                                                                                                                                                                                                                                                                                                                                                                 |
| Triple recess - sliding<br>accessories | The Foster Milano sink has an ingenious design that makes it simple to use a large set of optional accessories. On the topmost supporting step, the innovative Black grids slide, creating a large and practical surface to rinse food and crockery. The second step is meant to support and allow the sliding of a complete combination of accessories, which make some operations practical and safe: rinse, drain, slice, grate everything can be done inside the sink. The third supporting step is on the bottom of the bowl. On this step one can rest the Black grids, making it possible to rinse foodstuffs without their coming in contact with the bottom of the sink, which may be dirty. |

Milano Level 1

Compatible accessories/Accessori compatibili:

8100 600 8642 000

Milano Level 2

Compatible accessories/Accessori compatibili:

| 8153 | 100 |
|------|-----|
| 8631 | 300 |
| 8644 | 101 |

Milano Level 3

Compatible accessories/Accessori compatibili:

8100 600