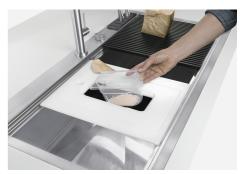

| Perimetral overflow                    | The overflow is always a security on the Foster sinks that prevents the overflow of water in case of oversights. The perimeter drain solution improves aesthetics thanks to its square and essential shape.                                                                                                                                                                                                                                                                                                                                                                                                                                                                                           |
|----------------------------------------|-------------------------------------------------------------------------------------------------------------------------------------------------------------------------------------------------------------------------------------------------------------------------------------------------------------------------------------------------------------------------------------------------------------------------------------------------------------------------------------------------------------------------------------------------------------------------------------------------------------------------------------------------------------------------------------------------------|
| Save space system                      | Drain and siphon are designed to leave as much space as possible in the under-sink area, more and more useful today for theseparate waste collection systems.                                                                                                                                                                                                                                                                                                                                                                                                                                                                                                                                         |
| Space waste fitting                    | The elegant SPACE steel cap closes the drain and leaves no visible residues collected in the basket below. Space also has a small footprint and allows the optimal use of the under-sink compartment.                                                                                                                                                                                                                                                                                                                                                                                                                                                                                                 |
| Triple recess - sliding<br>accessories | The Foster Milano sink has an ingenious design that makes it simple to use a large set of optional accessories. On the topmost supporting step, the innovative Black grids slide, creating a large and practical surface to rinse food and crockery. The second step is meant to support and allow the sliding of a complete combination of accessories, which make some operations practical and safe: rinse, drain, slice, grate everything can be done inside the sink. The third supporting step is on the bottom of the bowl. On this step one can rest the Black grids, making it possible to rinse foodstuffs without their coming in contact with the bottom of the sink, which may be dirty. |

## Milano Optional accessories / Accessori opzionali

The "rails" system makes it possible to use a combination of numerous accessories. Grids, chopping boards, utensils' ranging system, bowls and containers of different dimensions can be alternated in the workspace with a simple gesture, and can easily be stacked, in order to be on hand at all times.

Il sistema di "corsie" rende possibile l'utilizzo combinato di innumerevoli accessori. Griglie, taglieri, portautensili, vaschette e contenitori di varie dimensioni si alternano nella zona di lavoro con un semplice gesto e possono essere impilati, sempre a portata di mano.