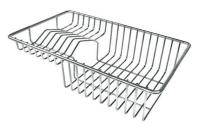

### **OPTIONAL ACCESSORIES**

Black grid 8100 600

HPDE Twin chopping board 8644 101

Stainless steel plate rack 8100 303 \* only in combination with the accessory 8644 101

Walnut-wood chopping board 8642 000