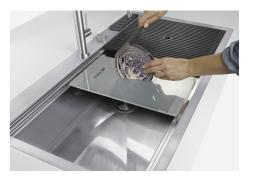

| Perimetral overflow                    | The overflow is always a security on the Foster sinks that prevents the overflow of water in case of oversights. The perimeter drain solution improves aesthetics thanks to its square and essential shape.                                                                                                                                                                                                                                                                                                                                                                                                                                                                                           |
|----------------------------------------|-------------------------------------------------------------------------------------------------------------------------------------------------------------------------------------------------------------------------------------------------------------------------------------------------------------------------------------------------------------------------------------------------------------------------------------------------------------------------------------------------------------------------------------------------------------------------------------------------------------------------------------------------------------------------------------------------------|
| Save space system                      | Drain and siphon are designed to leave as much space as possible in the under-sink area, more and more useful today for theseparate waste collection systems.                                                                                                                                                                                                                                                                                                                                                                                                                                                                                                                                         |
| Space waste fitting                    | The elegant SPACE steel cap closes the drain and leaves no visible residues collected in the basket below. Space also has a small footprint and allows the optimal use of the under-sink compartment.                                                                                                                                                                                                                                                                                                                                                                                                                                                                                                 |
| Triple recess - sliding<br>accessories | The Foster Milano sink has an ingenious design that makes it simple to use a large set of optional accessories. On the topmost supporting step, the innovative Black grids slide, creating a large and practical surface to rinse food and crockery. The second step is meant to support and allow the sliding of a complete combination of accessories, which make some operations practical and safe: rinse, drain, slice, grate everything can be done inside the sink. The third supporting step is on the bottom of the bowl. On this step one can rest the Black grids, making it possible to rinse foodstuffs without their coming in contact with the bottom of the sink, which may be dirty. |

## Milano Optional accessories / Accessori opzionali

The "rails" system makes it possible to use a combination of numerous accessories. Grids, chopping boards, utensils' ranging system, bowls and containers of different dimensions can be alternated in the workspace with a simple gesture, and can easily be stacked, in order to be on hand at all times.

Il sistema di "corsie" rende possibile l'utilizzo combinato di innumerevoli accessori. Griglie, taglieri, portautensili, vaschette e contenitori di varie dimensioni si alternano nella zona di lavoro con un semplice gesto e possono essere impilati, sempre a portata di mano.