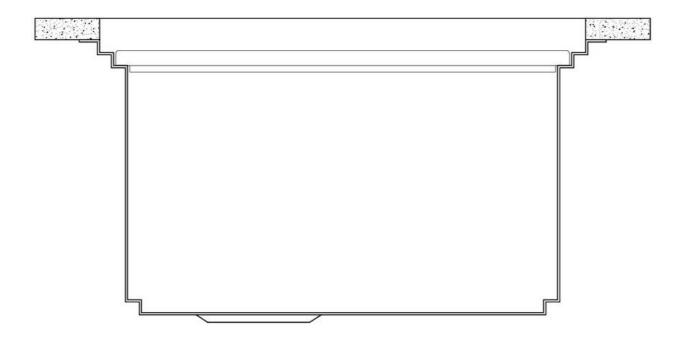

| Perimetral overflow                    | The overflow is always a security on the Foster sinks that prevents the overflow of water in case of oversights. The perimeter drain solution improves aesthetics thanks to its square and essential shape.                                                                                                                                                                                                                                                                                                                                                                                                                                                                                           |
|----------------------------------------|-------------------------------------------------------------------------------------------------------------------------------------------------------------------------------------------------------------------------------------------------------------------------------------------------------------------------------------------------------------------------------------------------------------------------------------------------------------------------------------------------------------------------------------------------------------------------------------------------------------------------------------------------------------------------------------------------------|
| Save space system                      | Drain and siphon are designed to leave as much space as possible in the under-sink area, more and more useful today for theseparate waste collection systems.                                                                                                                                                                                                                                                                                                                                                                                                                                                                                                                                         |
| Space waste fitting                    | The elegant SPACE steel cap closes the drain and leaves no visible residues collected in the basket below. Space also has a small footprint and allows the optimal use of the under-sink compartment.                                                                                                                                                                                                                                                                                                                                                                                                                                                                                                 |
| Triple recess - sliding<br>accessories | The Foster Milano sink has an ingenious design that makes it simple to use a large set of optional accessories. On the topmost supporting step, the innovative Black grids slide, creating a large and practical surface to rinse food and crockery. The second step is meant to support and allow the sliding of a complete combination of accessories, which make some operations practical and safe: rinse, drain, slice, grate everything can be done inside the sink. The third supporting step is on the bottom of the bowl. On this step one can rest the Black grids, making it possible to rinse foodstuffs without their coming in contact with the bottom of the sink, which may be dirty. |

## Milano Optional accessories / Accessori opzionali

The "rails" system makes it possible to use a combination of numerous accessories. Grids, chopping boards, utensils' ranging system, bowls and containers of different dimensions can be alternated in the workspace with a simple gesture, and can easily be stacked, in order to be on hand at all times.

Il sistema di "corsie" rende possibile l'utilizzo combinato di innumerevoli accessori. Griglie, taglieri, portautensili, vaschette e contenitori di varie dimensioni si alternano nella zona di lavoro con un semplice gesto e possono essere impilati, sempre a portata di mano.