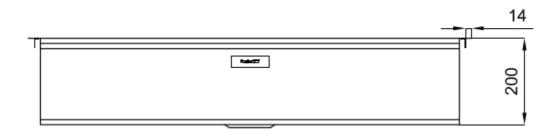

## DETAILS

| Edge/Installation Type | Flush-mount   Top-mount                                         |
|------------------------|-----------------------------------------------------------------|
| Finish                 | Foster brushed                                                  |
| Material               | AISI 304 stainless steel                                        |
| Texture                | Brushed in line                                                 |
| Base                   | 120 cm                                                          |
| Dimensions             | 1024x560 mm                                                     |
| Standard fittings      | Fixing hooks, gasket, drain, overflow and siphon, boxed packing |
| Mixer holes            | 2 standard holes                                                |
| Built-in hole          | View technical data sheet                                       |