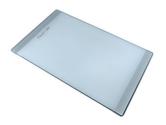

**Glass chopping board** 8631 300

Graters kit with ring-holder and food collection tray 8159 101

\* only in combination with the accessory 8644 101

Stainless steel perforated tray 8151 000

\* only in combination with the accessory 8644 101