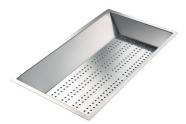

**Glass chopping board** 8631 300

Graters kit with ring-holder and food collection tray 8159 101

\* only in combination with the accessory 8644 101

Stainless steel perforated tray 8151 000

\* only in combination with the accessory 8644 101