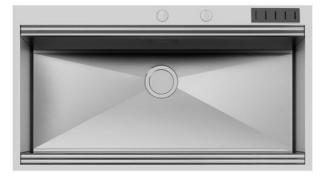

## Sink Foster Milano

Kitchen Sinks Code: 1017 055

## DETAILS

| Edge/Installation Type | Flush-mount   Top-mount                                         |
|------------------------|-----------------------------------------------------------------|
| Finish                 | Foster brushed                                                  |
| Material               | AISI 304 stainless steel                                        |
| Texture                | Brushed in line                                                 |
| Base                   | 120 cm                                                          |
| Dimensions             | 1024x560 mm                                                     |
| Standard fittings      | Fixing hooks, gasket, drain, overflow and siphon, boxed packing |
| Mixer holes            | 2 standard holes                                                |
| Built-in hole          | View technical data sheet                                       |

| Drainer         | Νο                                                |
|-----------------|---------------------------------------------------|
| Width           | 102 cm                                            |
| Bowl dimension  | 968x400 mm                                        |
| Number of bowls | 1 bowl                                            |
| Waste fitting   | Drain with automatic control SPACE MILANO - 3.5 " |