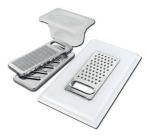

**Glass chopping board** 8631 300

Graters kit with ring-holder and food collection tray 8159 101

\* only in combination with the accessory 8644 101

Stainless steel perforated tray 8151 000

\* only in combination with the accessory 8644 101